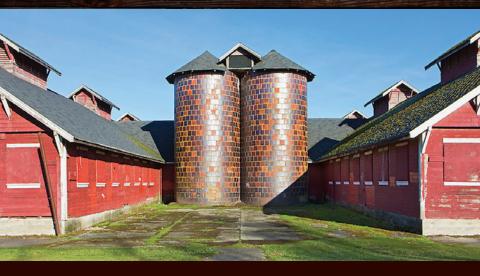

#### LAKEWOOD'S HISTORIC

located within Fort Steilacoom Park, identified for preservation and restoration.

The City of Lakewood and Partners for Parks have created a public-private partnership to raise capital funding to preserve, restore and renovate the Historic H-Barn Complex within Fort Steilacoom Park, in Lakewood, WA. Both entities are committed to the restoration of this important community asset into a multi-use facility for the benefit of the greater community. HISTORIC PRESERVATION OF THE H-BARN COMPLEX WILL HONOR THE DISTINCT HISTORICAL FUNCTION OF THE BUILDING, WHILE BEING RENOVATED INTO A MODERN MULTI-FUNCTIONAL EVENT SPACE.