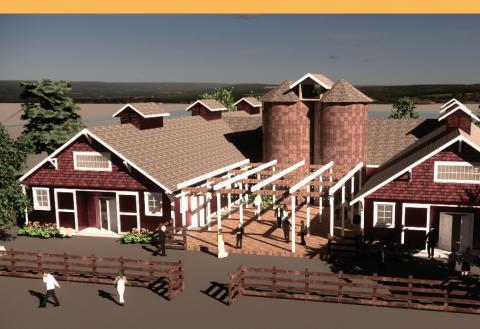

#### LAKEWOOD'S HISTORIC

located within Fort Steilacoom Park, identified for preservation and restoration.

The City of Lakewood and Partners for Parks have created a public-private partnership to raise capital funding to preserve, restore and renovate the Historic H-Barn Complex within Fort Steilacoom Park, in Lakewood, WA. Both entities are committed to the restoration of this important community asset into a multi-use facility for the benefit of the greater community. HISTORIC PRESERVATION OF THE H-BARN COMPLEX WILL HONOR THE DISTINCT HISTORICAL FUNCTION OF THE BUILDING, WHILE BEING RENOVATED INTO A MODERN MULTI-FUNCTIONAL EVENT SPACE.

### YOU ARE INVITED

Please join us in this legacy project and be part of history with **a partnership opportunity as unique and timeless as this barn**.

Align your business with an iconic education & event center, and help us create a space that serves low income families, indigenous peoples, one of the countries largest military populations, youth and seniors; along with memorable community and private events.