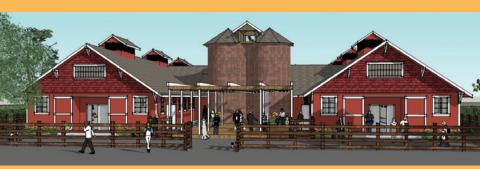

#### LAKEWOOD'S HISTORIC

located within Fort Steilacoom Park, identified for preservation and restoration.

The City of Lakewood and Partners for Parks have created a public-private partnership to raise capital funding to preserve, restore and renovate the Historic H-Barn Complex within Fort Steilacoom Park, in Lakewood, WA. Both entities are committed to the restoration of this important community asset into a multi-use facility for the benefit of the greater community. HISTORIC PRESERVATION OF THE H-BARN COMPLEX WILL HONOR THE DISTINCT HISTORICAL FUNCTION OF THE BUILDING, WHILE BEING RENOVATED INTO A MODERN MULTI-FUNCTIONAL EVENT SPACE.

### YOU ARE INVITED

Please join us in this legacy project and be part of history with **a partnership opportunity as unique and timeless as this barn**.

Align your business with an iconic education & event center, and help us create a space that serves low income families, indigenous peoples, one of the countries largest military populations, youth and seniors; along with memorable community and private events.