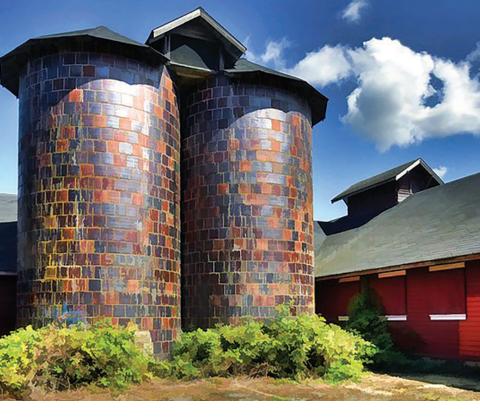

#### LAKEWOOD'S HISTORIC

located within Fort Steilacoom Park, identified for preservation and restoration.

The City of Lakewood and Partners for Parks have created a public-private partnership to raise capital funding to preserve, restore and renovate the Historic H-Barn Complex within Fort Steilacoom Park, in Lakewood, WA. Both entities are committed to the restoration of this important community asset into a multi-use facility for the benefit of the greater community. HISTORIC PRESERVATION OF THE H-BARN COMPLEX WILL HONOR THE DISTINCT HISTORICAL FUNCTION OF THE BUILDING, WHILE BEING RENOVATED INTO A MODERN MULTI-FUNCTIONAL EVENT SPACE.